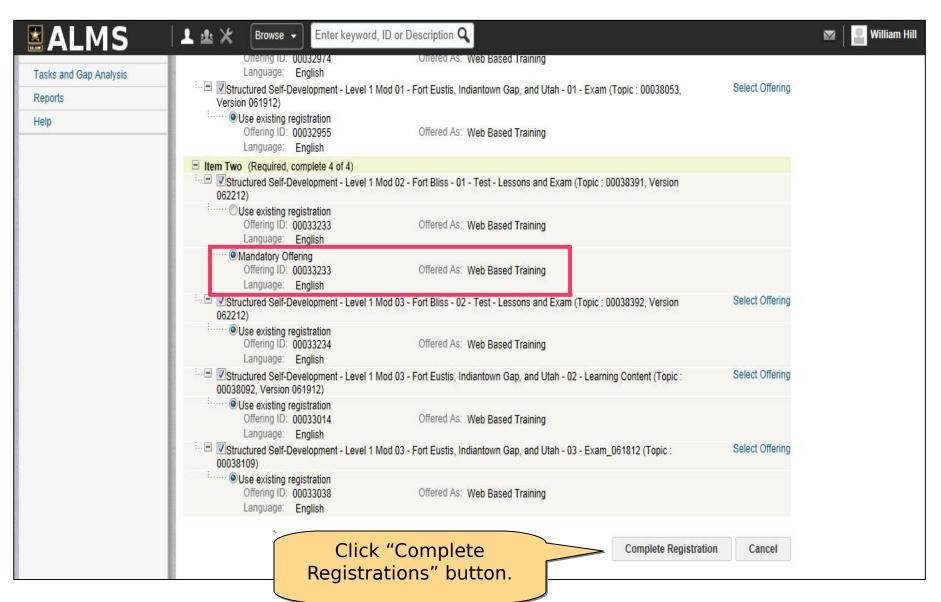

#### **Register for a Course**

| <b>MALMS</b> □         | ⚠ ⚠ ☐ Browse → Enter keyword, ID or Description Q                                                                                                         | <b>⊠</b>   <u></u> William Hill |
|------------------------|-----------------------------------------------------------------------------------------------------------------------------------------------------------|---------------------------------|
| Tasks and Gap Analysis | Offering ID: 00032974 Offered As: Web Based Training  Language: English                                                                                   |                                 |
| Reports                | Structured Self-Development - Level 1 Mod 01 - Fort Eustis, Indiantown Gap, and Utah - 01 - Exam (Topic : 00038053, Version 061912)                       |                                 |
| Help                   | Offering ID: 00032955 Offered As: Web Based Training  Language: English                                                                                   |                                 |
| l                      | ■ Item Two (Required, complete 4 of 4)                                                                                                                    |                                 |
|                        | Structured Self-Development - Level 1 Mod 02 - Fort Bliss - 01 - Test - Lessons and Exam (Topic : 00038391, Version 062212)                               |                                 |
|                        | Use existing registration Offering ID: 00033233 Offered As: Web Based Training Language: English                                                          |                                 |
|                        | Offering ID: 00033233 Offered As: Web Based Training  Language: English                                                                                   |                                 |
|                        | Select Offering  Select Offering  Select Offering                                                                                                         |                                 |
|                        | Offering ID: 00033234 Offered As: Web Based Training  Language: English                                                                                   |                                 |
|                        | Select Offering 00038092, Version 061912)                                                                                                                 |                                 |
|                        | Offering ID: 00033014 Offered As: Web Based Training  Language: English                                                                                   |                                 |
|                        | Select Offering 00038109) Structured Self-Development - Level 1 Mod 03 - Fort Eustis, Indiantown Gap, and Utah - 03 - Exam_061812 (Topic: Select Offering |                                 |
|                        | Offering ID: 00033038 Offered As: Web Based Training  Language: English                                                                                   |                                 |
|                        | Processing Cancel                                                                                                                                         |                                 |